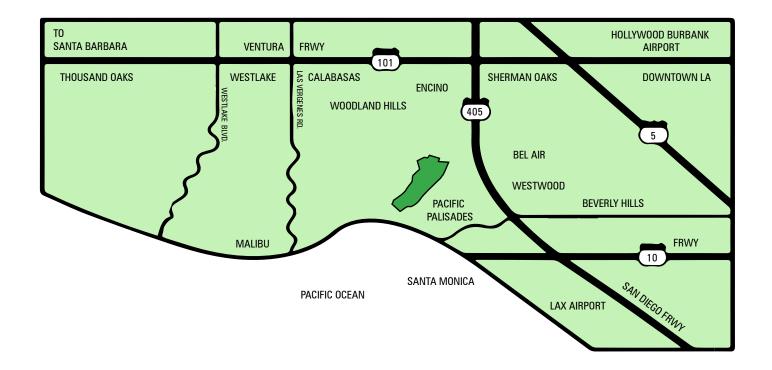

1250 Capri Drive • Pacific Palisades, California 90272 • Phone: 805.496.3036

The Riviera Country Club

405 FWY. – Take the 405 San Diego freeway to Sunset Blvd. Exit and turn left, if going north on the 405 Freeway, or turn right if going south on 405. You will be heading west on Sunset. Proceed approximately four miles to Capri Drive. At Capri, turn left at the traffic signal and proceed down the hill until you reach our front gate.

Los Angeles Airport – From the airport, proceed east on Century Drive until you reach the 405 San Diego Freeway entrance going North. Take the 405 San Diego freeway North to Sunset Blvd. Exit and turn left, going west on Sunset. Proceed approximately four miles to Capri Drive. At Capri, turn left at the traffic signal and proceed down the hill until you reach our front gate.

Pacific Coast Highway – Follow the Pacific Coast Highway until you reach Temescal Canyon. Take Temescal Canyon North until you reach Sunset Blvd. Turn right and follow Sunset Blvd. approximately four miles until you reach Capri Drive. Turn right at the traffic signal and proceed down the hill until you reach our front gate.

10 FWY. - Take the #10 Santa Monica Freeway West to the 405 Freeway North. The exit sign reads "405 Sacramento". Take the 405 Freeway North to Sunset Blvd. Exit and turn left, going west on Sunset. Proceed approximately four miles to Capri Drive. At Capri, turn left at the traffic signal and proceed down the hill until you reach our front gate.